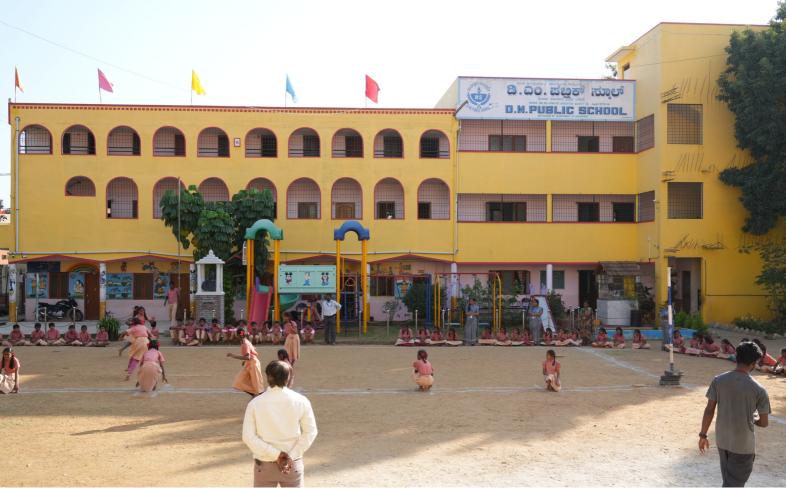

#### About Us

DM School was established to give quality education to all children in that locality. To speak a few words about institution I would take Pride in telling you that the brain child behind the establishment of our institution is our beloved madam Prabha LM the President of our school, her ambition to be among children and to impart quality education to children was given life by her father late Shri Muni kamaiah who is the epitome of discipline, determination and dedication. management has provided a vast playground and unique infrastructure for the overall development of intellectual skills physical skills of every child .we have classes starting from pre nursery to SSLC along with teachers training College.