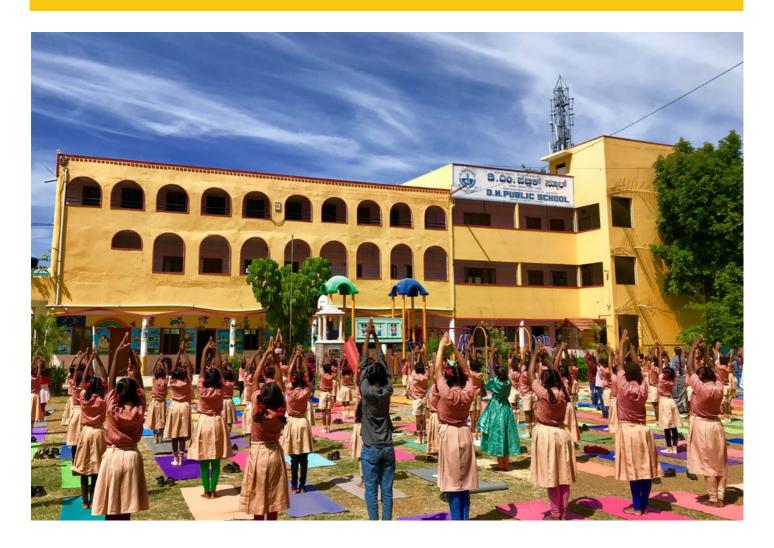

#### About Us

DM School was established to give quality education to all children in that locality. To speak a few words about institution I would take Pride in telling you that the brain child behind the establishment of our institution is our beloved madam Prabha LM the President of our school, her ambition to be among children and to impart quality education to children was given life by her father late Shri Muni kamaiah who is the epitome of discipline, determination and dedication. management has provided a vast playground and unique infrastructure for the overall development of intellectual skills physical skills of every child .we have classes starting from pre nursery to SSLC along with teachers training College.